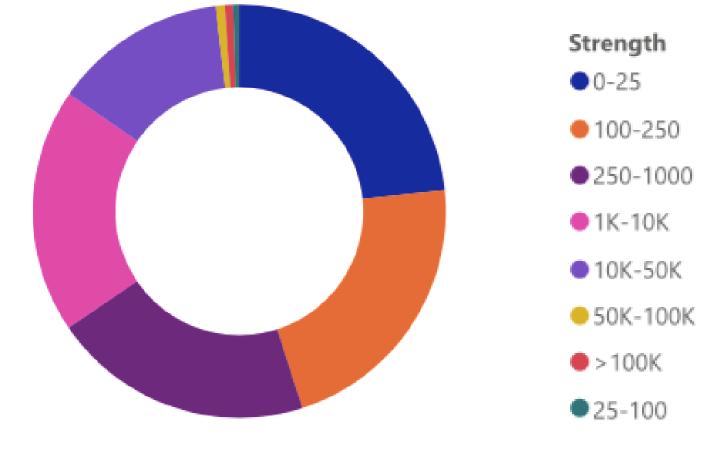

### COMPANY DISTRIBUTION ACCORDING TO EMPLOYEE STRENGTH

\*chart shows distribution by employee strength.

Strength = Employee strength

Source : OceanFrogs

Majority of the companies using GCP have an employee strength of less than 10K.