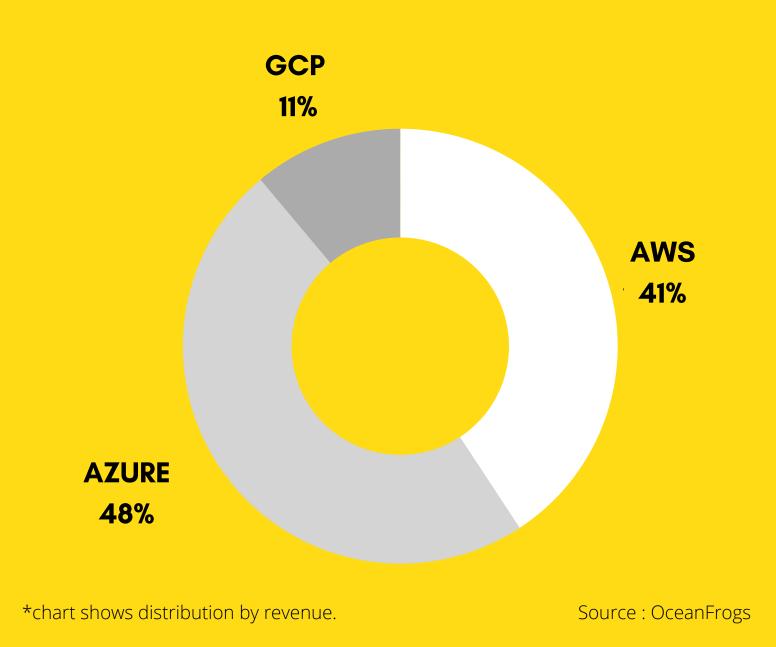

## **GCP MARKET SHARE**

GCP has a significantly lower market share as compared to its competitors (AWS and Azure).