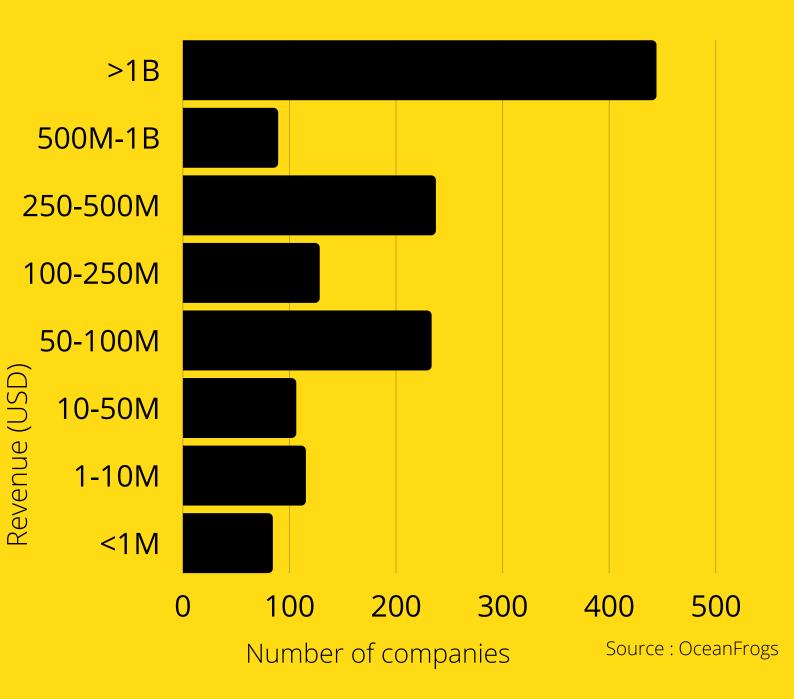

### **GCP USAGE BASED ON REVENUE**

This data suggests that companies with revenue greater than \$1B have a heavy GCP ussage.