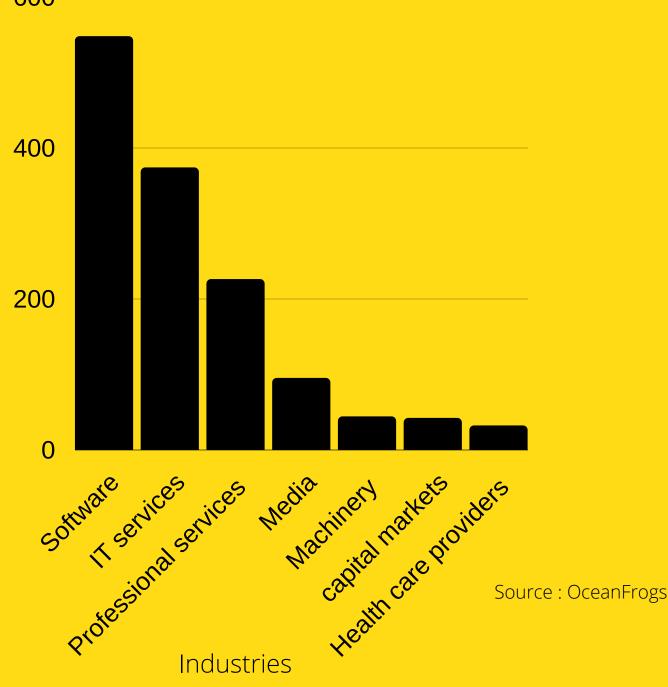

## COMPANY DISTRIBUTION ACCORDING TO INDUSTRY

600

Software industry and IT services use GCP more than other industries.